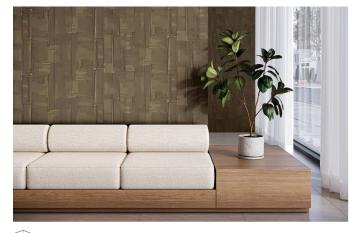

# Sliding Light

## 54" / Type II / 20 oz. LOW VOC RECYCLED CONTENT

AZ53790SL Whitewash