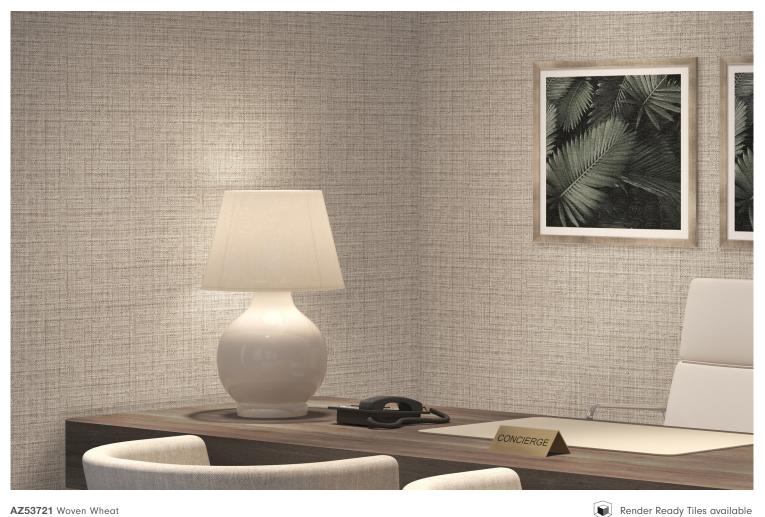

# Resort Raffia



AZ53721 Woven Wheat

# PHYSICAL PROPERTIES

Weight: 20 oz. PLY/620 G/PLM 13.3 oz. PSY/451 G/PSM Backing: Osnaburg Width: 54 in./137 cm Match: Reverse Random

Meets or exceeds Federal Specification CCC-W-408D for Type II Wallcovering Custom colors, weights, and micro venting available

#### FIRE SAFETY

Product Specifications, Fire Safety & Ratings, Environment & Health and Warranty is available at symphonywallcovering.com

## **ENVIRONMENT & HEALTH**

- Low VOC, California section 01350 IAQ
- 10% Recycled content
- Non-Phthalate
- EPD/HPD
- California Prop 65, no labeling required

### CLEANABILITY

Inherent anti-microbial protection Withstands hospital-grade cleaners & disinfectants Available as a custom with INVISICAP | complete chemical protection